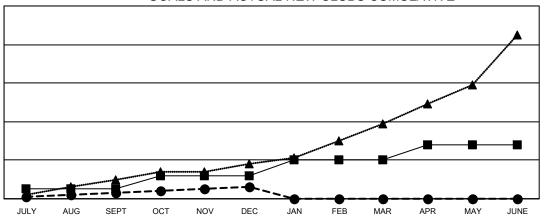

## GOALS AND ACTUAL NEW CLUBS CUMULATIVE

- CURRENT YEAR GOALS FOR NEW CLUBS

- ■ - CURRENT YEAR ACTUAL NEW CLUBS

▲ - LAST YEAR ACTUAL NEW CLUBS

## Multiple District 301

LOCATION: PHILIPPINES

Results as of: 12/31/2022

|                                                             | Club             | os               |                   |                          |  |
|-------------------------------------------------------------|------------------|------------------|-------------------|--------------------------|--|
| RESULTS FOR 2022-2023                                       |                  |                  |                   |                          |  |
| QUARTER                                                     | NEW CLUB GOAL    | NEW CLUBS        | DROPPED CLUBS     | QU.                      |  |
| JULY/AUG/SEPT<br>OCT/NOV/DEC<br>JAN/FEB/MAR<br>APR/MAY/JUNE | 5<br>7<br>8<br>8 | 3<br>3<br>0<br>0 | 3<br>40<br>0<br>0 | JUL<br>OCT<br>JAN<br>APR |  |