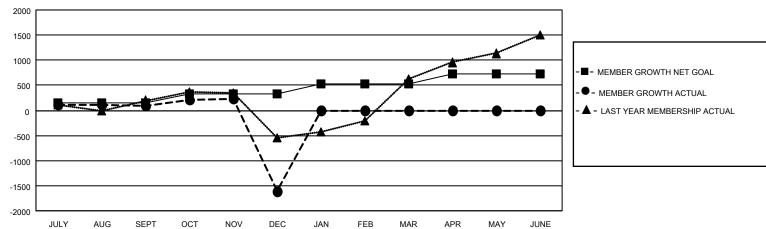

## GOALS AND ACTUAL MEMBERS CUMULATIVE

| DROPPED CLUBS: 43 |       | 206 CLUBS OF 522 ADDED 1 OR<br>MORE NEW MEMBERS | GENDER DISTRIBUTION               |                |
|-------------------|-------|-------------------------------------------------|-----------------------------------|----------------|
|                   |       |                                                 | MALE                              | 8,331 (49.53%) |
|                   |       |                                                 | FEMALE                            | 8,485 (50.45%) |
| DROPPED MEMBERS   |       |                                                 | NON BINARY                        | 0 (0.00%)      |
| DECEASED          | 40    |                                                 | PREFER NOT TO ANSWER              | 3 (0.02%)      |
| CLUB CANCELLED    | 1,467 |                                                 | TOTAL FAMILY LIMIT MEMBERS        | 6.834          |
| OTHER             | 1,356 | CLICK HERE FOR CUMULATIVE                       | TOTAL FAMILY UNIT MEMBERS 6,8     |                |
| TOTAL             | 2,863 | MEMBERSHIP DATA                                 | FAMILY MEMBERS PAYING HAL<br>DUES | F 4,346        |

| Members               |                  |                 |                       |  |  |  |  |  |  |
|-----------------------|------------------|-----------------|-----------------------|--|--|--|--|--|--|
| RESULTS FOR 2022-2023 |                  |                 |                       |  |  |  |  |  |  |
| QUARTER               | MEMBER GROWTH NE | T MEMBER GROWTH | DROPPED               |  |  |  |  |  |  |
| GOAL                  |                  | ACTUAL          | MEMBERS ACTUAL        |  |  |  |  |  |  |
|                       | 4=0              |                 | (including transfers) |  |  |  |  |  |  |
| JULY/AUG/SE           | EPT 152          | 951             | 670                   |  |  |  |  |  |  |
| OCT/NOV/DE            | C 180            | 526             | 2,193                 |  |  |  |  |  |  |
| JAN/FEB/MAF           | R 195            | 0               | 0                     |  |  |  |  |  |  |
| APR/MAY/JUI           | NE 192           | 0               | 0                     |  |  |  |  |  |  |